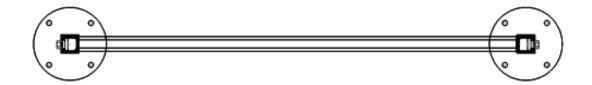

### **Installation Instructions:**

- 1. Install base on roof per base submittal.
- 2. Preload (1) 3/8" channel nut and bolt into one of the top two holes on the base receiver.
- Insert upright components into bases with strut opening facing outward. Tighten bolt to 19 ft/lbs. to secure.
- 4. Preload (1) 3/8" channel nut and bolt into one of the top two *outside* holes in each of the cross brace receivers.

Slide the cross brace over the ends of the uprights.
Be sure to orient the channel appropriately.

- 6. Level cross brace at the correct height and affix to the uprights by tightening the bolts to 19ft/lbs.
- 7. Install the snap pins through the uprights within 6" of the bottom of the cross brace receiver.
- 8. Install yellow caps on the tops of the uprights.