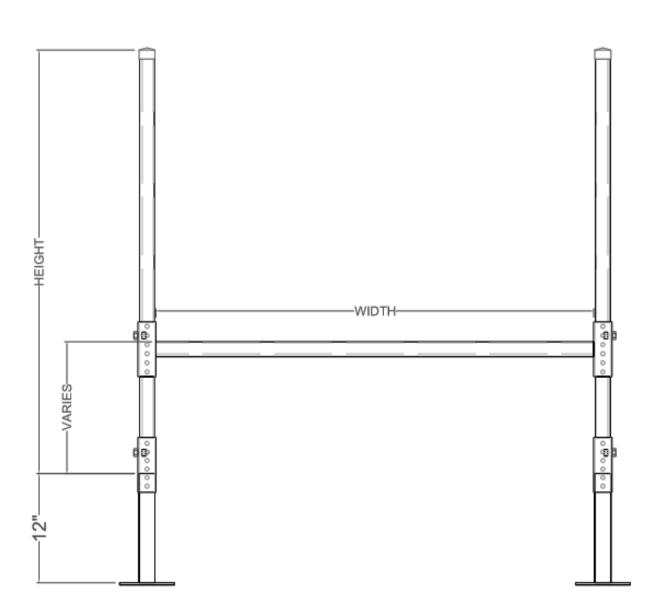

### Compatible Base: [RTSSPB20HG]

Clearance: Adjustable height above +/-12".

Maximum Load Weight: Based on structural capacity of structure. See corresponding base submittal.

Hardware finish: [Electrogalvanized] or [Stainless Steel].

Load Bearing Cross Brace: 1-5/8" x 1-5/8" perforated strut channel

Strut finish: [Pregalvanized (G90)], [Hot Dip Galvanized], or [Stainless Steel].

**Spacing**: Horizontal support spacing according to specification, or horizontal support spacing according to applicable building code. Do not exceed manufacturer's suggested spacing of 8-foot centers as loading

permits.