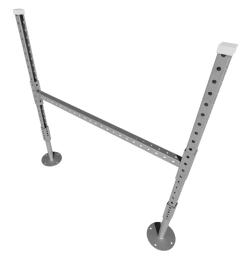

Non-penetrating and adjustable H-Stand support product consisting of strut channel framing and recycled rubber bases for safely supporting duct, cable tray, and/or pipe above the roof.

### Compatible Base: [RTSSPB20HG]

Clearance: Adjustable height above +/-12".

Maximum Load Weight: Based on structural capacity of structure. See corresponding base submittal.

Hardware finish: [Electrogalvanized] or [Stainless Steel].

Load Bearing Cross Brace: 1-5/8" x 1-5/8" perforated strut channel

Strut finish: [Pregalvanized (G90)], [Hot Dip Galvanized], or [Stainless Steel].

**Spacing**: Horizontal support spacing according to specification, or horizontal support spacing according to applicable building code. Do not exceed manufacturer's suggested spacing of 8-foot centers as loading