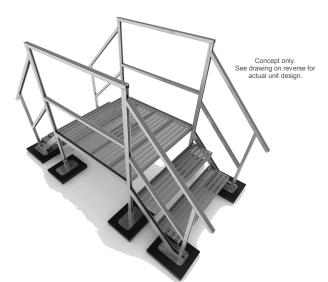

## RTSCO- 8 Stair Crossover Stair

Quantity: \_\_\_\_\_

Crossover stair units utilizing 12 ga. framing and non-penetrating recycled rubber bases to provide safe pathways over rooftop obstacles for maintenance traffic.

**Compatible Bases**: [RTSF21]

Clearance: 79-1/2" from top of roof.

Maximum Load Weight: [36"W - 460lbs.] or [42"W - 400lbs.] or [48"W - 350lbs.].

**Framing:** Welded and single 1-5/8" x 1-5/8" 12ga strut channel.