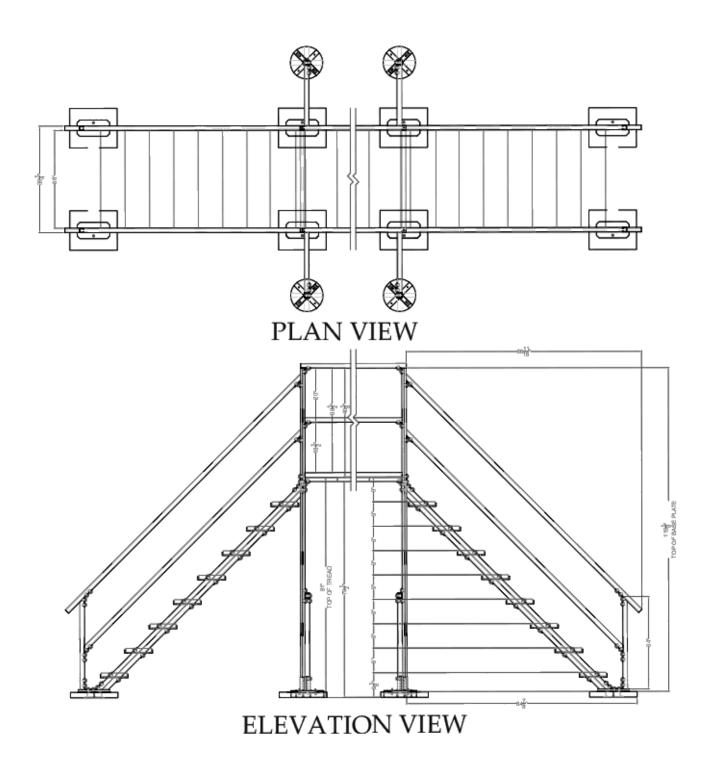

**Compatible Bases**: [RTSF21]

Clearance: 79-1/2" from top of roof.

Maximum Load Weight: [36"W - 460lbs.] or [42"W - 400lbs.] or [48"W - 350lbs.].

**Framing:** Welded and single 1-5/8" x 1-5/8" 12ga strut channel.

Framing finish: [Pregalvanized] or [Hot Dip Galvanized] or [Stainless Steel].

Grating: 11-3/4" and 9-1/2" W x 1-1/2" H 12 ga. anti-slip plank grating with 10 ga. carrier angles.

Grating finish: [Pregalvanized] or [Hot Dip Galvanized] or [Stainless Steel].

## **Installation Instructions:**

- 1. Place bases on roof per design layout.
- 2. Insert welded 1-5/8" x 1-5/8" strut onto bases. Secure each with (1) 3/8" channel nut and bolt (19 ft/lbs). All other framing hardware is 1/2" tightened to 50ft/lbs.
- 3. Attach corner fittings to the vertical strut at the correct height for the platform.
- 4. Using 1-5/8" x 3-1/4" welded channel to connect the sides, and 1-5/8" x 1-5/8" strut to connect the ends of the platform .

- 5. Attach grating to the underside of the 1-5/8" x 3-1/4" strut through the carrier angles.
- 6. Connect beveled 1-5/8" x 3-1/4" welded strut to the columns for stair stringers using the 45° fitting and RTSSTRBASE at the base.
- 7. Attach the right and left stair brackets to the stringers hand tight. Install the 9-1/2" stair grating to the stair brackets and secure with 5/16" hardware. Level the stairs at the correct heights and tighten bolts.
- 8. Install railings on the stairs using the angle brackets, and on the platform using the 90° brackets.
- 9. Attach Outrigger assembly