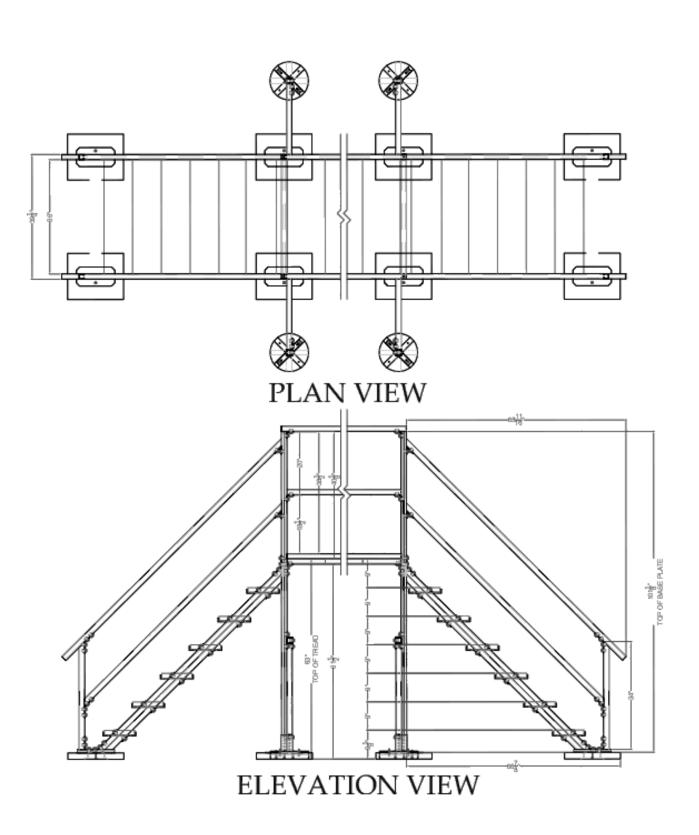

### Compatible Bases: [RTSF21]

Clearance: 61-1/2" from top of roof.

Maximum Load Weight: [36"W - 460lbs.] or [42"W - 400lbs.] or [48"W - 350lbs.].

Framing: Welded and single 1-5/8" x 1-5/8" 12ga strut channel.

**RTSCO-6** Stair

**Crossover Stair** 

Quantity: \_\_\_\_\_

Framing finish: [Pregalvanized] or [Hot Dip Galvanized] or [Stainless Steel].

Grating: 11-3/4" and 9-1/2"W x 1-1/2"H 12 ga. anti-slip plank grating with 10 ga. carrier angles.

#### **Installation Instructions:**

- 1. Place bases on roof per design layout.
- Insert welded 1-5/8" x 1-5/8" strut onto bases. Secure each with (1) 3/8" channel nut and bolt (19 ft/ lbs). All other framing hardware is 1/2" tightened to 50ft/lbs.
- 3. Attach corner fittings to the vertical strut at the correct height for the platform.
- Using 1-5/8" x 3-1/4" welded channel to connect the sides, and 1-5/8" x 1-5/8" strut to connect the ends of the platform.

- 5. Attach grating to the underside of the 1-5/8" x 3-1/4" strut through the carrier angles.
- Connect beveled 1-5/8" x 3-1/4" welded strut to the columns for stair stringers using the 45° fitting and RTSSTRBASE at the base.
- 7. Attach the right and left stair brackets to the stringers hand tight. Install the 9-1/2" stair grating to the stair brackets and secure with 5/16" hardware. Level the stairs at the correct heights and tighten bolts.
- 8. Install railings on the stairs using the angle brackets, and on the platform using the 90° brackets.
- 9. Attach Outrigger assembly