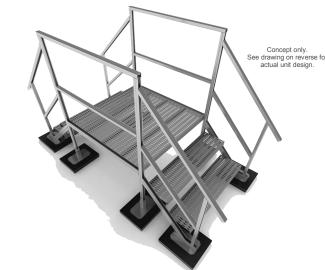

#### 128 SYCAMORE ST. BUFFALO NY 14204

SUBMITTAL

```
Contractor:_____
```

**Project:** 

Crossover stair units utilizing 12 ga. framing and non-penetrating recycled rubber bases to provide safe pathways over rooftop obstacles for maintenance traffic.

### Compatible Bases: [RTSF21]

Clearance: 61-1/2" from top of roof.

Maximum Load Weight: [36"W - 460lbs.] or [42"W - 400lbs.] or [48"W - 350lbs.].

Framing: Welded and single 1-5/8" x 1-5/8" 12ga strut channel.

**RTSCO-6** Stair

**Crossover Stair** 

Quantity: \_\_\_\_\_

Framing finish: [Pregalvanized] or [Hot Dip Galvanized] or [Stainless Steel].

Grating: 11-3/4" and 9-1/2"W x 1-1/2"H 12 ga. anti-slip plank grating with 10 ga. carrier angles.