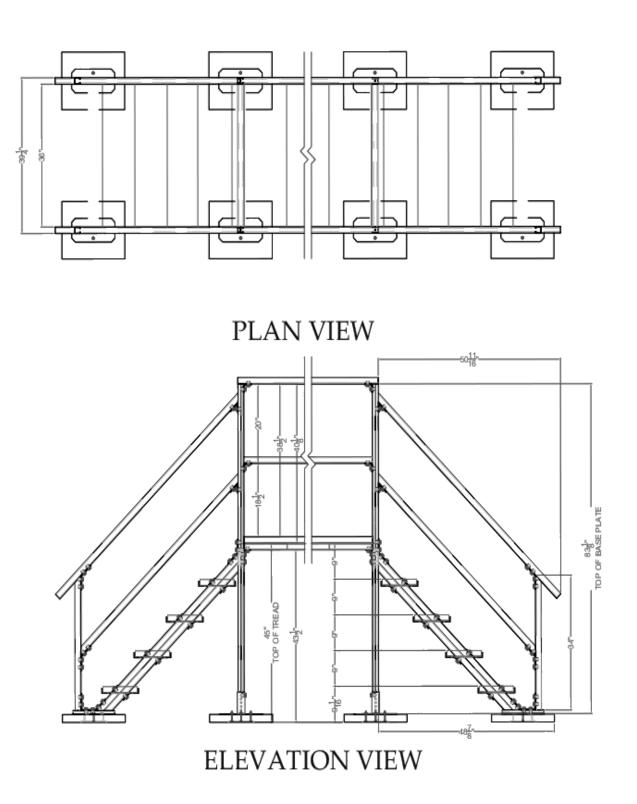

## Compatible Bases: [RTSF21]

Clearance: 43-1/2" from top of roof.

Maximum Load Weight: [36"W - 460lbs.] or [42"W - 400lbs.] or [48"W - 350lbs.].

Framing: Welded and single 1-5/8" x 1-5/8" 12ga strut channel.

**RTSCO-4** Stair

**Crossover Stair** 

Quantity:

Framing finish: [Pregalvanized] or [Hot Dip Galvanized] or [Stainless Steel].

Grating: 11-3/4" and 9-1/2"W x 1-1/2"H 12 ga. anti-slip plank grating with 10 ga. carrier angles.

Grating finish: [Pregalvanized] or [Hot Dip Galvanized] or [Stainless Steel].

Hardware finish: [Electrogalvanized] or [Hot Dip Galvanized] or [Stainless Steel].

## **Installation Instructions:**

- 1. Place bases on roof per design layout.
- Insert welded 1-5/8" x 1-5/8" strut onto bases. Secure each with (1) 3/8" channel nut and bolt (19 ft/ lbs). All other framing hardware is 1/2" tightened to 50ft/lbs.
- 3. Attach corner fittings to the vertical strut at the correct height for the platform.
- Using 1-5/8" x 3-1/4" welded channel to connect the sides, and 1-5/8" x 1-5/8" strut to connect the ends of the platform.

- 5. Attach grating to the underside of the 1-5/8" x 3-1/4" strut through the carrier angles.
- Connect beveled 1-5/8" x 3-1/4" welded strut to the columns for stair stringers using the 45° fitting and RTSSTRBASE at the base.
- Attach the right and left stair brackets to the stringers hand tight. Install the 9-1/2" stair grating to the stair brackets and secure with 5/16" hardware. Level the stairs at the correct heights and tighten bolts.
- 8. Install railings on the stairs using the angle brackets, and on the platform using the 90° brackets.