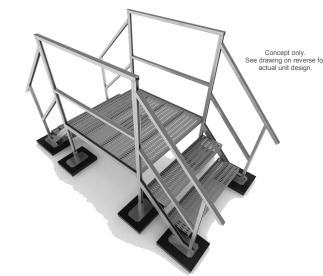

#### 128 SYCAMORE ST. BUFFALO NY 14204

SUBMITTAL

```
Contractor:
```

**Project:** 

Crossover stair units utilizing 12 ga. framing and non-penetrating recycled rubber bases to provide safe pathways over rooftop obstacles for maintenance traffic.

## Compatible Bases: [RTSF21]

Clearance: 43-1/2" from top of roof.

Maximum Load Weight: [36"W - 460lbs.] or [42"W - 400lbs.] or [48"W - 350lbs.].

Framing: Welded and single 1-5/8" x 1-5/8" 12ga strut channel.

**RTSCO-4** Stair

**Crossover Stair** 

Quantity:

Framing finish: [Pregalvanized] or [Hot Dip Galvanized] or [Stainless Steel].

Grating: 11-3/4" and 9-1/2"W x 1-1/2"H 12 ga. anti-slip plank grating with 10 ga. carrier angles.