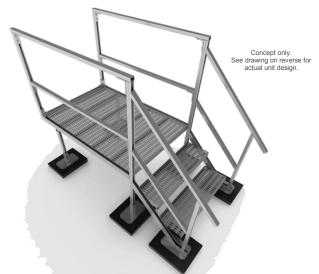

## RTSAP-6 Stair Access Platform

Quantity: \_\_\_\_\_

Access platform units utilizing 12 ga. framing and non-penetrating recycled rubber bases to provide safe access to maintenance panels on rooftop equipment.

**Compatible Bases**: [RTSF21]

Clearance: 61-1/2" from top of roof.

Maximum Load Weight: [36"W - 460lbs.] or [42"W - 400lbs.] or [48"W - 350lbs.].

**Framing:** Welded and single 1-5/8" x 1-5/8" 12ga strut channel.

## **Installation Instructions:**

- 1. Place bases on roof per design layout.
- 2. Insert welded 1-5/8" x 1-5/8" strut onto bases. Secure each with (1) 3/8" channel nut and bolt (19 ft/lbs). All other framing hardware is 1/2" tightened to 50ft/lbs.
- 3. Attach corner fittings to the vertical strut at the correct height for the platform.
- 4. Using 1-5/8" x 3-1/4" welded channel to connect the sides, and 1-5/8" x 1-5/8" strut to connect the ends of the platform .

- 5. Attach grating to the underside of the 1-5/8" x 3-1/4" strut through the carrier angles.
- 6. Connect beveled 1-5/8" x 3-1/4" welded strut to the columns for stair stringers using the 45° fitting and RTSSTRBASE at the base.
- 7. Attach the right and left stair brackets to the stringers hand tight. Install the 9-1/2" stair grating to the stair brackets and secure with 5/16" hardware. Level the stairs at the correct heights and tighten bolts.
- 8. Install railings on the stairs using the angle brackets, and on the platform using the 90° brackets.
- 9. Attach Outrigger assembly