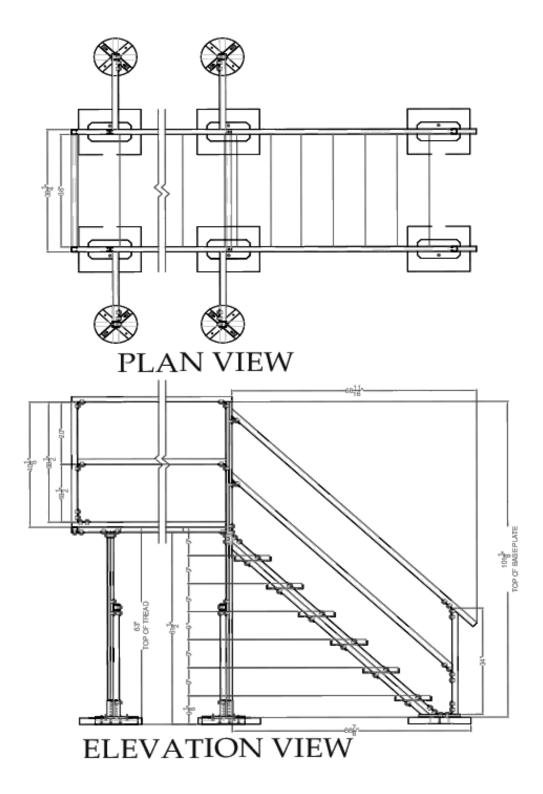

**Compatible Bases**: [RTSF21]

Clearance: 61-1/2" from top of roof.

Maximum Load Weight: [36"W - 460lbs.] or [42"W - 400lbs.] or [48"W - 350lbs.].

**Framing:** Welded and single 1-5/8" x 1-5/8" 12ga strut channel.

Framing finish: [Pregalvanized] or [Hot Dip Galvanized] or [Stainless Steel].

Grating: 11-3/4" and 9-1/2" W x 1-1/2" H 12 ga. anti-slip plank grating with 10 ga. carrier angles.

Grating finish: [Pregalvanized] or [Hot Dip Galvanized] or [Stainless Steel].

## **Installation Instructions:**

- 1. Place bases on roof per design layout.
- 2. Insert welded 1-5/8" x 1-5/8" strut onto bases. Secure each with (1) 3/8" channel nut and bolt (19 ft/lbs). All other framing hardware is 1/2" tightened to 50ft/lbs.
- 3. Attach corner fittings to the vertical strut at the correct height for the platform.
- 4. Using 1-5/8" x 3-1/4" welded channel to connect the sides, and 1-5/8" x 1-5/8" strut to connect the ends of the platform .

- 5. Attach grating to the underside of the 1-5/8" x 3-1/4" strut through the carrier angles.
- 6. Connect beveled 1-5/8" x 3-1/4" welded strut to the columns for stair stringers using the 45° fitting and RTSSTRBASE at the base.
- 7. Attach the right and left stair brackets to the stringers hand tight. Install the 9-1/2" stair grating to the stair brackets and secure with 5/16" hardware. Level the stairs at the correct heights and tighten bolts.
- 8. Install railings on the stairs using the angle brackets, and on the platform using the 90° brackets.
- 9. Attach Outrigger assembly